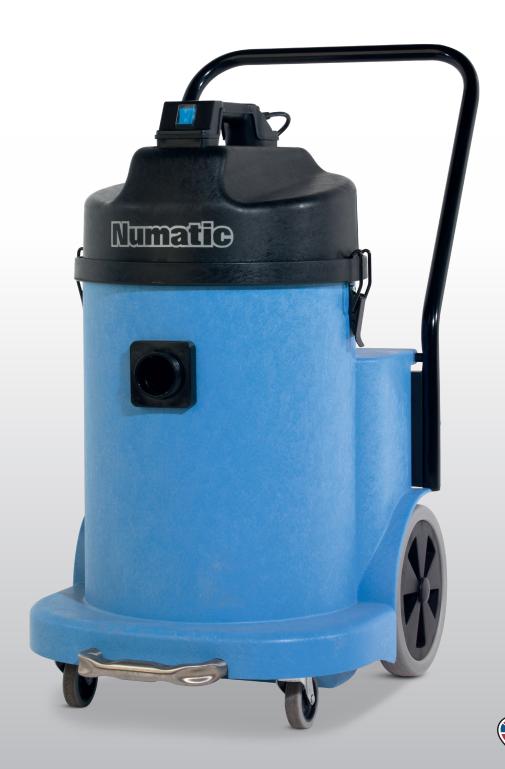

# **WV/WVD900**

Wet or Dry Vacuum

UNITED KINGDOM

## Professional power and performance in either wet or dry mode.

The full TwinFlo specification and Structofoam construction is exceptional and embodies years of experience in supplying the commercial market worldwide.

The heavy-duty Structofoam combined with the unique multi-purpose tipper system for emptying, with user-friendly features can be used anywhere and emptied quickly and easily.

#### **Built to Last**

Heavy-duty Structofoam provides tough, professional construction, equipped with a high-quality Stainless Steel tube set.

#### Easy, Clean & Safe Emptying

Fitted with easy-empty handle providing simple and clean emptying.

#### **Available With Optional One or Two Motored Models**

Simplex One Motored Model - WV900 Duplex Two Motored Model - WVD900

**Specifications** 

Easy Emptying

Large Rear Wheels for Ease of Transit

Clean, Dry Floors Again and Again