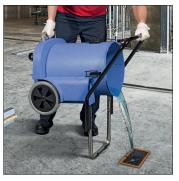

The heavy-duty Structofoam combined with the unique multi-purpose tipper system for emptying, with user-friendly features can be used anywhere and emptied quickly and easily.

#### Easy, Clean & Safe Emptying

Fitted with easy-empty handle providing simple and clean emptying.

#### **Available With Optional One or Two Motored Models**

Simplex One Motored Model - WV900 Duplex Two Motored Model - WVD900

**Specifications** 

Easy Emptying

Large Rear Wheels for Ease of Transit

Clean, Dry Floors Again and Again