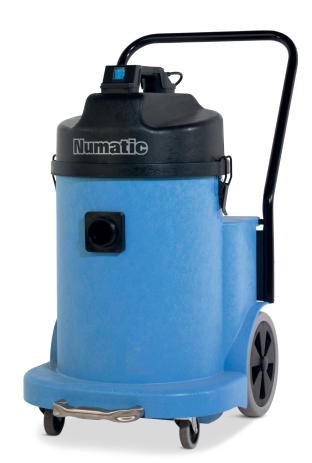

#### **Built to Last**

Heavy-duty Structofoam provides tough, professional construction, equipped with a high-quality Stainless Steel tube set.

#### **Available With Optional One or Two Motored Models**

Simplex One Motored Model - WV900 Duplex Two Motored Model - WVD900

**Specifications** 

Easy Emptying

Large Rear Wheels for Ease of Transit

Clean, Dry Floors Again and Again