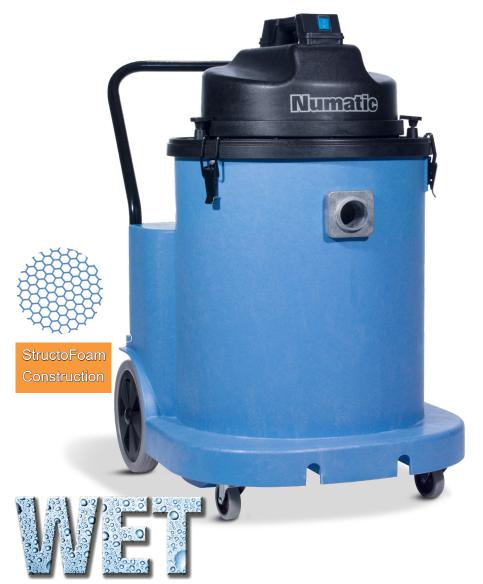

WV1800DH (Dump Hose) Single motor WVD1800DH (Dump Hose) Twin motor WVD1800AP (Auto Pump) Twin motor

Equally big in performance, the 70L wet pick-up 1800 is not just big in capacity.

**Unrivalled** Performance **Built To Last Made from Structofoam** Powerful & Efficient Easy, Clean & Safe Emptying Large Capacity Clean for Longer Rear Discharge Dump Hose & Auto Pump models Safety Trash Basket