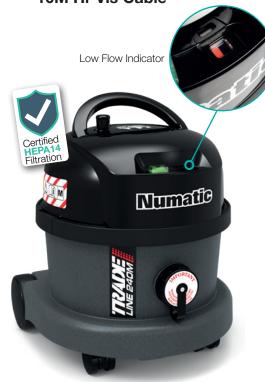

#### Advanced Filtration

M-Class compliant, the long-life and washable HEPA filter provides the most advanced filtration of 99.995% at 0.3 microns.

- √ Washable H14 Filter
- √ 3 Levels of Filtration
- √ 2.8M Long-Reach Hose
- √ Rewind Cable Storage

10M Hi-Vis Cable

Kit AS76

| <b>9L</b><br>Capacity               | <b>620W</b><br>Motor |  | 8.1KG<br>Weight           |  |  |
|-------------------------------------|----------------------|--|---------------------------|--|--|
| <b>Type M</b> Filtration Class      |                      |  | 48L/Sec<br>AirFlo         |  |  |
| 390x360x360mm<br>Dimensions (HxLxW) |                      |  | <b>32m</b> Cleaning Range |  |  |