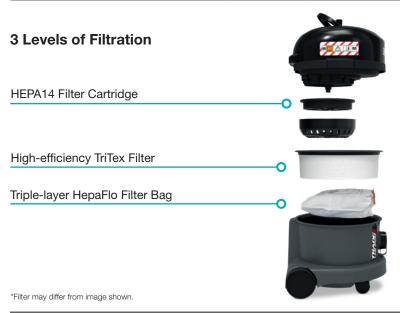

#### Advanced Filtration

M-Class compliant, the long-life and washable HEPA filter provides the most advanced filtration of 99.995% at 0.3 microns.

- √ Washable H14 Filter
- √ 3 Levels of Filtration
- √ 2.8M Long-Reach Hose
- √ Rewind Cable Storage

10M Hi-Vis Cable

Kit AS76

| <b>9L</b><br>Capacity               | <b>620W</b><br>Motor |  | 8.1KG<br>Weight           |  |  |
|-------------------------------------|----------------------|--|---------------------------|--|--|
| <b>Type M</b> Filtration Class      |                      |  | 48L/Sec<br>AirFlo         |  |  |
| 390x360x360mm<br>Dimensions (HxLxW) |                      |  | <b>32m</b> Cleaning Range |  |  |