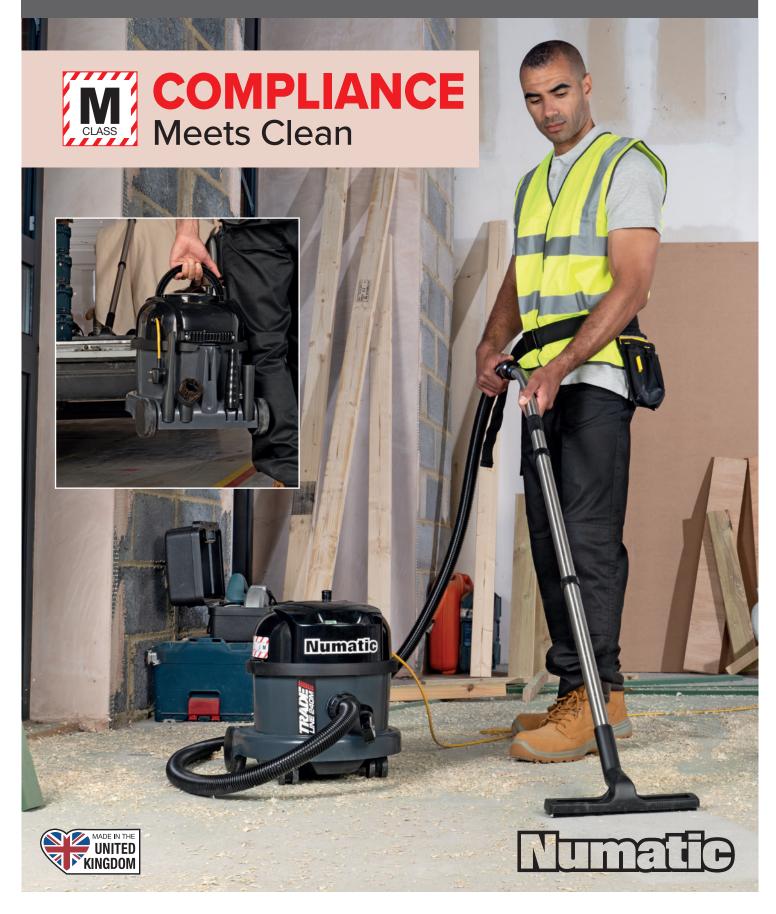

# Delivering outstanding performance, value and reliability with M-Class filtration.

There is a legal duty for employers to prevent or adequately control worker exposure to construction dust.

The NEW TradeLine TRM240 is an effective and affordable solution to ensure site compliancy where an M-Class product is required. Robust and durable, the TRM240 provides everything you expect from a trusted brand, whilst significantly reducing exposure to dusts which are hazardous to health.

#### Advanced Filtration

M-Class compliant, the long-life and washable HEPA filter provides the most advanced filtration of 99.995% at 0.3 microns.

### A Tool for Every Job

Professional and versatile AS76 accessory kit and Stainless Steel tube set.