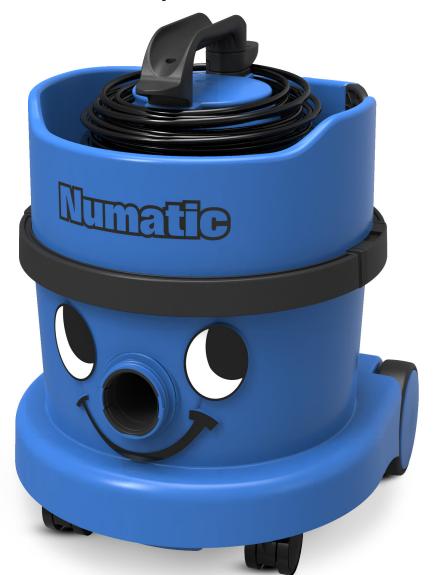

## **Numatic** ProSave Range

## PSP240 (ProSave Plugged)

| Data Sheet                                                       |                                       |
|------------------------------------------------------------------|---------------------------------------|
| Rated Motor Power (W)                                            | 620 W                                 |
| Power                                                            | 230v AC 50/60Hz                       |
| Airflow Motor only                                               | 48 L/sec                              |
| Max Suction H <sup>2</sup> 0                                     | 2300                                  |
| Kit                                                              | AH0                                   |
| Capacity                                                         | 9.0 Litres                            |
| Cleaning Range                                                   | 26.4                                  |
| Weight (Ready to use)                                            | 8.0 kg                                |
| Dimensions (W x L x H)                                           | 360mm x 370mm x 415mm                 |
| Mains Lead                                                       | HO5VV-F 10 x 2 x 1.00 mm <sup>2</sup> |
| Protection Class                                                 | Class II                              |
| Sound Pressure                                                   | 64 dB                                 |
| Filter Type                                                      | TriTex                                |
| Dust Bag                                                         | NVM 1CH                               |
| Sound Power                                                      | 72 dB                                 |
| The Drace Diversed Depart is really diffull of most features and |                                       |

The ProSave Plugged Range is packed full of great features and provides powerful, professional cleaning technology from a high-efficiency, long-life motor

Compact & Convenient **Powerful** Cleaning Perfect for Carpets and Hard Floors **Stores** Neatly Away Easy Cable Replacement Easy Clean & Safe emptying Easy to Transport with Carry Handle