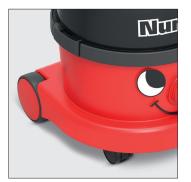

# Why Buy PPR240

# A professional, tough and versatile workhorse, the ProVac plugged rewind is packed full of innovative features and a smile of course!

The perfect all-rounder with a high-efficiency, long-life motor with super long reach, rewind 12.5m cable, bumper for wall and door protection and a unique plugged cable rewind system allows simple cable replacement if needed.

#### **Built to Last**

Professional, tough and versatile workhorse full of innovative features