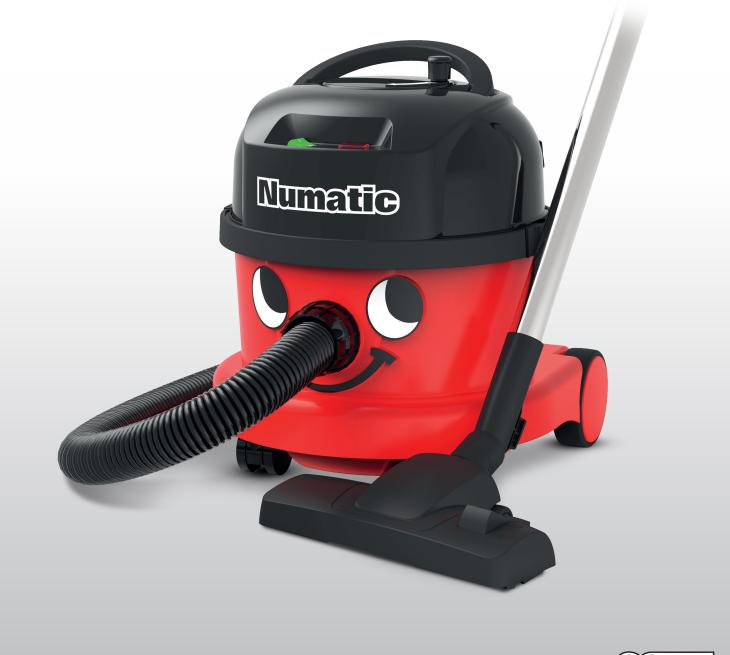

# A professional, tough and versatile workhorse, the ProVac plugged rewind is packed full of innovative features and a smile of course!

The perfect all-rounder with a high-efficiency, long-life motor with super long reach, rewind 12.5m cable, bumper for wall and door protection and a unique plugged cable rewind system allows simple cable replacement if needed.

HepaFlo filtration not only raises performance standards but also provides for clean and convenient emptying when full. Convenient on-board wand and floor-tool storage to keep everything close to hand.

#### **Built to Last**

Professional, tough and versatile workhorse full of innovative features