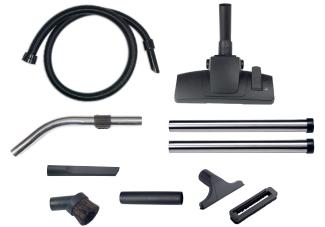

## Kit AS0

Heavy-duty Tough Bumper

Easy-transit Wheels

©Numatic International Limited 2023. Specification subject to change without prior no

Long 12.5m Hi-Vis Cable