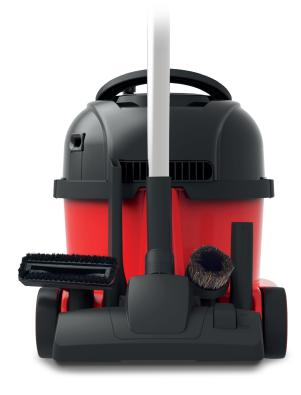

HepaFlo filtration not only raises performance standards but also provides for clean and convenient emptying when full. Convenient on-board wand and floor-tool storage to keep everything close to hand.

#### **Stores Neatly Away**

On-board tool storage means tools are always to hand and neatly packed away.