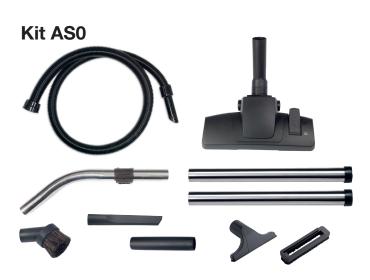

A tool for every job, always on hand and packs neatly away, with professional and versatile ASO accessory kit.

High-efficiency HEPA13 MicroFilter module.

#### A Tool For Every Job

Professional and versatile ASO accessory kit and Stainless Steel tube set.

Plugged Cable System

H13 HEPA Filtration Module (EN1822)