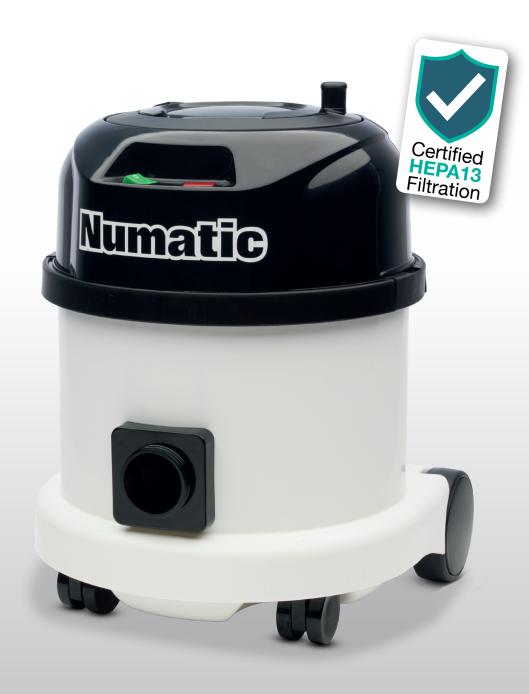

## **PPH320**

Advanced HEPA Filtration

# Compact design providing professional specification and high-filtration with HEPA H13 MicroFilter and all-steel motor power head construction.

Engineered advanced features provide exceptional filtration with HEPA H13 MicroFilter – achieving 99.95% standard, down to 0.3 micron particle size.