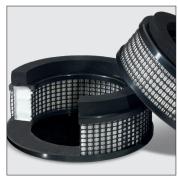

A tool for every job, always on hand and packs neatly away, with professional and versatile ASO accessory kit.

High-efficiency HEPA13 MicroFilter module.

#### A Tool For Every Job

Professional and versatile ASO accessory kit and Stainless Steel tube set.

Plugged Cable System

H13 HEPA Filtration Module (EN1822)