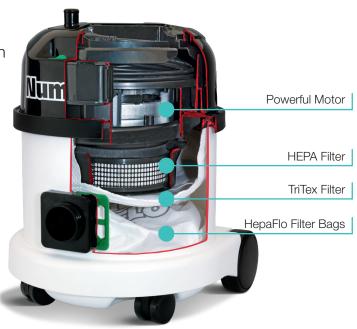

#### Easy, Clean & Hygienic Emptying

Engineered to clean, trap and retain fine dust during both vacuuming and emptying.

#### A Tool For Every Job

Professional and versatile ASO accessory kit and Stainless Steel tube set.

Plugged Cable System

H13 HEPA Filtration Module (EN1822)