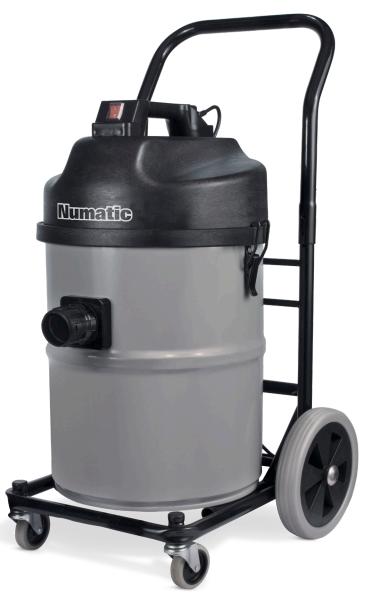

## NTD750 (Dust Control)

| Data Sheet                   |                                       |
|------------------------------|---------------------------------------|
| Rated Motor Power (W)        | 1000 W x 2 (BYPASS)                   |
| Power                        | 230v AC 50/60Hz                       |
| Airflow Motor only           | 98 L/sec                              |
| Max Suction H <sup>2</sup> 0 | 2400                                  |
| Kit                          | BA5                                   |
| Capacity (DRY)               | 35.0 Litres                           |
| Cleaning Range (M)           | 26.8                                  |
| Weight (Ready to use)        | 20.8 kg                               |
| Dimensions (W x L x H)       | 510mm x 510mm x 960mm                 |
| Mains Lead                   | HO5VV-F 10 x 3 x 1.00 mm <sup>2</sup> |
| Protection Class             | Class I                               |
| Dust Bag                     | NVM-4BH                               |

Industrial Cleaning, maintenance and dust control to the appropriate standards is in itself a science, which starts with the selection of heavy-duty vacuum cleaners for everyday use in the workplace.

**Industrial** Use No Dust Cloud **Powerful** Cleaning **Advanced** Filtration Easy Cable Replacement **Built** to Last **Ease** of Transit Clean for Longer