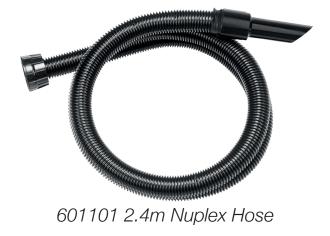

## NRV370-22 (110 volt)

NRV 370 offers a professional, tough and versatile workhorse, packed full of innovative features, in a compact and convenient package.

Longer product life withour powerful 1200w motor

Tough bumper for wall and door protection.

Stainless steel tubes and versatile
Combination Floor Tool.

Full accessory kit.

Quick access storage for 4 accessories



15 litre capacity with our professional series 370 Drum



902071 - 300mm Combination Floor Tool



Rewind Cable System for easy storage and cable protection.



## NVM-2BH HepaFlo Bags

Innovative self seal tab locks all the dust in the bag, meaning emptying with no dust and no mess.

604016 Pack of 10





## Kit A1

## Kit Part Number 607301





2 x 601008 Stainless Steel Tube





601052 Stainless Steel Bend



902071 Combination Floor Tool