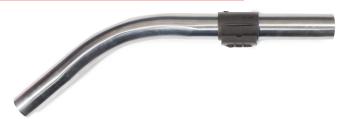

## Kit Part Number 607301

2 x 601008 Stainless Steel Tube

601052 Stainless Steel Bend

902071 Combination Floor Tool