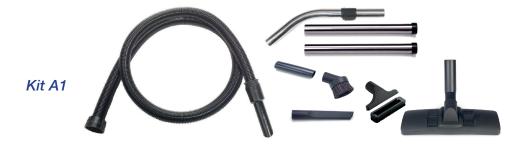

## Kit A1

## Kit Part Number 607301

2 x 601008 Stainless Steel Tube

601052 Stainless Steel Bend

902071 Combination Floor Tool