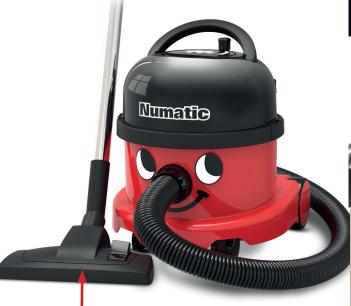

Tough bumper for wall and door protection.

Stainless steel tubes and versatile
Combination Floor Tool.

Full accessory kit.

Quick access storage for 4 accessories

15 litre capacity with our professional series 370 Drum

902071 - 300mm Combination Floor Tool

Rewind Cable System for easy storage and cable protection.

## Kit Part Number 607301

2 x 601008 Stainless Steel Tube

601052 Stainless Steel Bend

902071 Combination Floor Tool