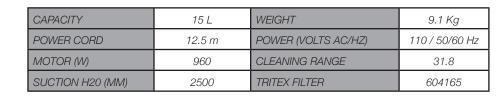

## NRV370-22 (110 volt)

NRV 370 offers a professional, tough and versatile workhorse, packed full of innovative features, in a compact and convenient package.

Longer product life withour powerful 1200w motor

Tough bumper for wall and door protection.

Stainless steel tubes and versatile
Combination Floor Tool.

Full accessory kit.

Quick access storage for 4 accessories



15 litre capacity with our professional series 370 Drum



902071 - 300mm Combination Floor Tool



Rewind Cable System for easy storage and cable protection.



## NVM-2BH HepaFlo Bags

Innovative self seal tab locks all the dust in the bag, meaning emptying with no dust and no mess.

604016 Pack of 10





## Kit A1

## Kit Part Number 607301





2 x 601008 Stainless Steel Tube





601052 Stainless Steel Bend



902071 Combination Floor Tool