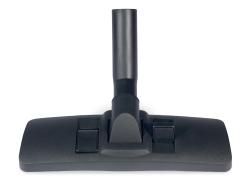

902071 - 300mm Combination Floor Tool

Rewind Cable System for easy storage and cable protection.

## Kit Part Number 607301

2 x 601008 Stainless Steel Tube

601052 Stainless Steel Bend

902071 Combination Floor Tool