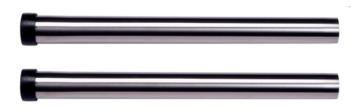

## Kit Part Number 607301

2 x 601008 Stainless Steel Tube

601052 Stainless Steel Bend

902071 Combination Floor Tool