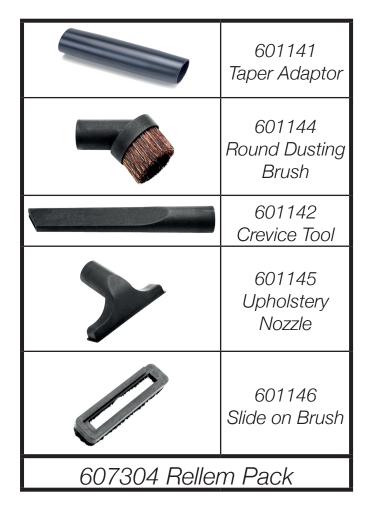

## NVM-2BH HepaFlo Bags

Innovative self seal tab locks all the dust in the bag, meaning emptying with no dust and no mess.

604016 Pack of 10