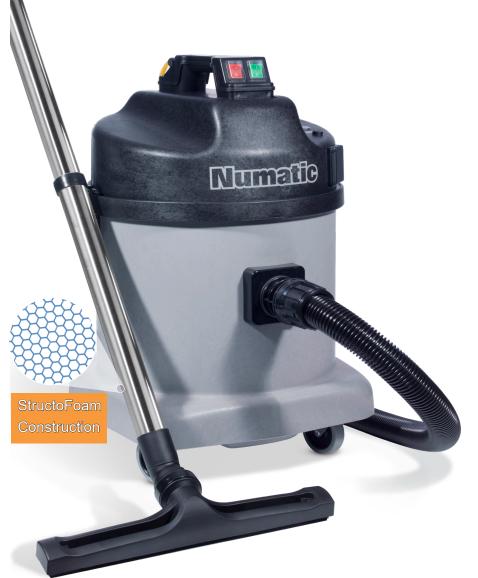

Addressing the needs of fine dust applications found throughout the building industry, the DustCare range is a dedicated development of a range of professional machines.

Airflo and MicroFlo Technology has introduced an exceptional upgrade in both performance and dust collection, incorporated into our heavy duty Structofoam 570 models.