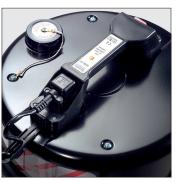

The power head is of all-steel construction and is available in a choice of either one or two motor construction. Power and performance are to full TwinFlo standards and NuCable replaceable systems are a standard fitment.

#### Easy, Clean & Safe Emptying

High-efficiency, triple-layer, giant MicroFlo multi-stage dust bags for fine dust collection.

Plugged Easy Cable Change

Stainless Steel Gulper / Scraper Tool

Kit BB19

H13 HEPA Filtration Module (EN1822)