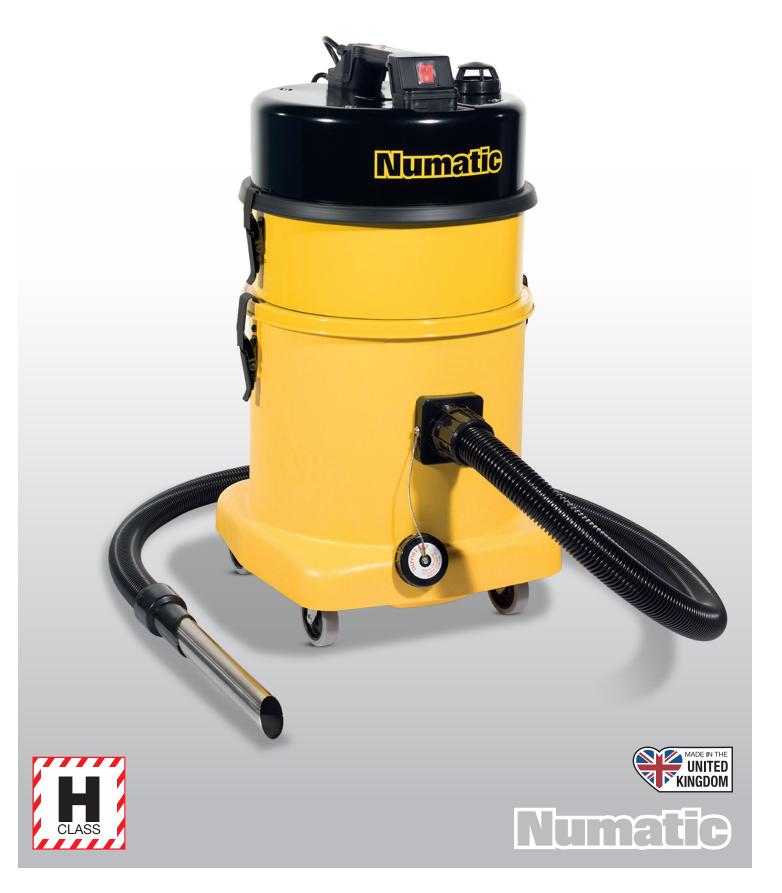

# HZ/HZD570 H-Class Vacuum

## Why Buy HZ/HZD570

The 570 series of Hazardous specification machines have been specifically designed to meet the requirements of industries where it is necessary to remove dust that could constitute a health hazard.

The power head is of all-steel construction and is available in a choice of either one or two motor construction. Power and performance are to full TwinFlo standards and NuCable replaceable systems are a standard fitment.

The HEPA filter units are securely mounted on their steel module with separate primary pre-filter mounted within the main container and the machines are designed to use our giant MicroFlo dust bags to ensure easy, clean and safe emptying.

Available with optional one or two motored models:

Simplex One Motored Model – HZ750 (32mm – AA19 Kit) Duplex Two Motored Model – HZD570 (38mm – BB19 Kit)

H-Class Compliant, engineered with HEPA H13 filter module.

#### **Built to Last**

Made for tough with power head of all-steel construction.

#### **Powerful & Efficient**

Professional, long-life 960W motor delivers powerful and efficient results.

#### **Stay Cleaning for Longer**

Huge 23L capacity, less time emptying, more time cleaning.

#### Easy, Clean & Safe Emptying

High-efficiency, triple-layer, giant MicroFlo multi-stage dust bags for fine dust collection.

Plugged Easy Cable Change

Stainless Steel Gulper / Scraper Tool

Kit BB19

H13 HEPA Filtration Module (EN1822)