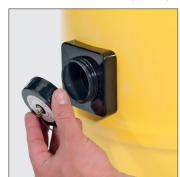

gs to ensure easy, clean and safe emptying.

Available with optional one or two motored models:

Simplex One Motored Model – HZ750 (32mm – AA19 Kit) Duplex Two Motored Model – HZD570 (38mm – BB19 Kit)



H-Class Compliant, engineered with HEPA H13 filter module.

#### **Built to Last**

Made for tough with power head of all-steel construction.

#### **Powerful & Efficient**

Professional, long-life 960W motor delivers powerful and efficient results.

#### **Stay Cleaning for Longer**

Huge 23L capacity, less time emptying, more time cleaning.

#### Easy, Clean & Safe Emptying

High-efficiency, triple-layer, giant MicroFlo multi-stage dust bags for fine dust collection.





Plugged Easy Cable Change



Stainless Steel Gulper / Scraper Tool

Kit BB19



H13 HEPA Filtration Module (EN1822)



Transit Safety Cap

#### Kit AA19



### **Specifications**

| Model  | Capacity | Power Cord | Motor   | Weight | Power             | Cleaning Range | Suction H <sub>2</sub> 0 | H-Class compliant | Kit  | Dimensions (WxLxH) |
|--------|----------|------------|---------|--------|-------------------|----------------|--------------------------|-------------------|------|--------------------|
| HZ570  | 23L      | 10.0m      | 960W    | 18.0kg | - 230V AC 50/60Hz | 26.8m          | 2500mm                   | IEC/EN 60335-2-69 | AA19 | 415x415x746mm      |
| HZD570 |          |            | 960W x2 | 20.0kg |                   |                |                          |                   | BB19 |                    |