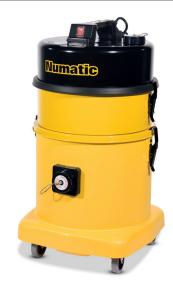

The power head is of all-steel construction and is available in a choice of either one or two motor construction. Power and performance are to full TwinFlo standards and NuCable replaceable systems are a standard fitment.

#### **Built to Last**

Made for tough with power head of all-steel construction.

#### **Stay Cleaning for Longer**

Huge 23L capacity, less time emptying, more time cleaning.