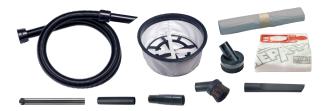

#### Kit AA19

Available with optional one or two motored models:

Simplex One Motored Model – HZ750 (32mm – AA19 Kit) Duplex Two Motored Model – HZD570 (38mm – BB19 Kit)

H-Class Compliant, engineered with HEPA H13 filter module.