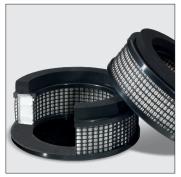

The HEPA filter units are securely mounted on their steel module with separate primary pre-filter mounted within the main container and the machines are designed to use our giant MicroFlo dust bags to ensure easy, clean and safe emptying.

#### Easy, Clean & Safe Emptying

High-efficiency, triple-layer, giant MicroFlo multi-stage dust bags for fine dust collection.

Plugged Easy Cable Change

Stainless Steel Gulper / Scraper Tool

Kit BB19

H13 HEPA Filtration Module (EN1822)