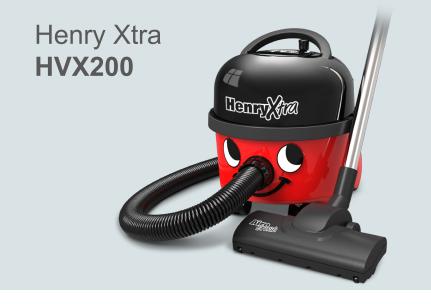

#### **Xtra Features**

All the features of the Henry you know and love, plus more! Includes AiroBrush for carpets, hard-floor tool, and bigger capacity.

### **Xtra Features**

All the features of the Henry you know and love, plus more! Henry Xtra's unique AiroBrush is perfect for picking-up stubborn pet hairs from carpets, and his hard-floor tool is engineered to provide peak suction performance on hard-floors. With his huge 9L capacity, Henry Xtra keeps you cleaning for longer.