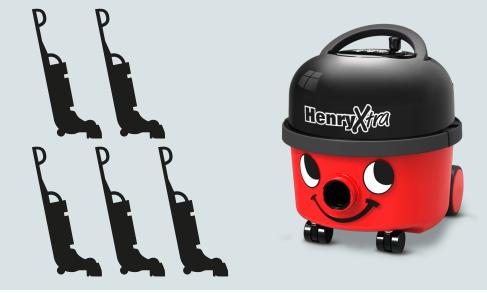

#### Up to x5 Bigger

Less emptying with a capacity up to x5 bigger than many bagless vacuums.

# Up to x5 Bigger

Less emptying with a capacity up to x5 bigger than many bagless vacuums.