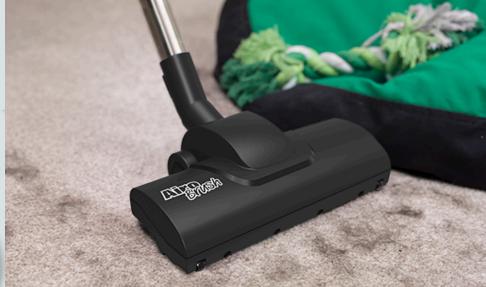

#### **Perfect for Pets**

AiroBrush easily picks-up stubborn pet hairs from carpets and stairs.

### **Specialist Hard-Floor Tool**

Lightweight, powerful in use, and engineered to provide peak suction performance on hard-floors, including laminate, tiles and wood.

Henry Xtra's AiroBrush easily picks-up stubborn pet hairs from carpets and stairs. The AiroBrush uses Henry's powerful airflow to operate the turbo brush, actively lifting hairs from the carpet fibres.