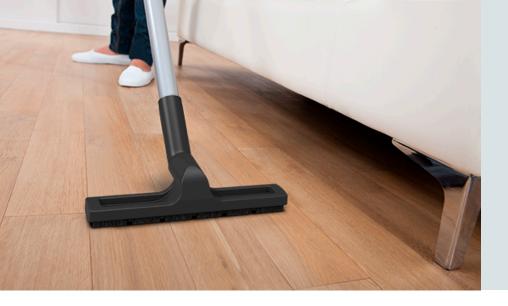

#### **Specialist Hard Floor Tool**

Lightweight, powerful in use, and engineered to provide peak suction performance on hard-floors.

### **Specialist Hard-Floor Tool**

Lightweight, powerful in use, and engineered to provide peak suction performance on hard-floors, including laminate, tiles and wood.

Henry Xtra's AiroBrush easily picks-up stubborn pet hairs from carpets and stairs. The AiroBrush uses Henry's powerful airflow to operate the turbo brush, actively lifting hairs from the carpet fibres.