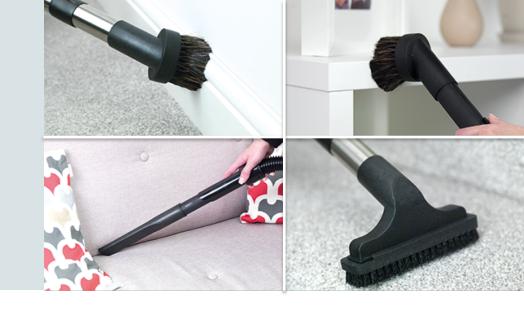

#### **Ultimate All-rounder**

Carpets, hard-floors, cars, stairs, DIY... nothing beats a Henry for versatility.

### **Ultimate All-rounder**

Carpets, hard-floors, cars, stairs, DIY... nothing beats a Henry for versatility.

#### **Perfect for Pets**

AiroBrush easily picks-up stubborn pet hairs from carpets and stairs.

### **Specialist Hard-Floor Tool**

Lightweight, powerful in use, and engineered to provide peak suction performance on hard-floors, including laminate, tiles and wood.

Henry Xtra's AiroBrush easily picks-up stubborn pet hairs from carpets and stairs. The AiroBrush uses Henry's powerful airflow to operate the turbo brush, actively lifting hairs from the carpet fibres.