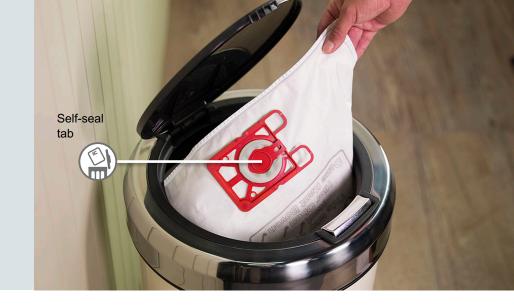

#### **Emptying with No Dust and No Mess**

Henry's innovative self-seal tab locks all the dust in the bag, meaning emptying with no dust and no mess.

### **Emptying with No Dust and No Mess**

Henry's innovative self-seal tab locks all the dust in the bag, meaning emptying with no dust and no mess.