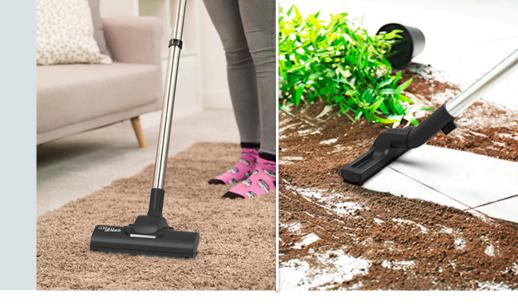

#### **Specialist Hard Floor Tool**

Lightweight, powerful in use, and engineered to provide peak suction performance on hard-floors.

### **Specialist Hard-Floor Tool**

Lightweight, powerful in use, and engineered to provide peak suction performance on hard-floors, including laminate, tiles and wood.

Henry Xtra's AiroBrush easily picks-up stubborn pet hairs from carpets and stairs. The AiroBrush uses Henry's powerful airflow to operate the turbo brush, actively lifting hairs from the carpet fibres.