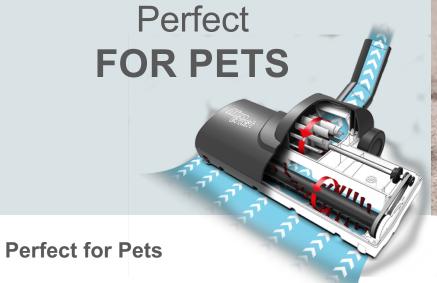

#### **Perfect for Pets**

AiroBrush easily picks-up stubborn pet hairs from carpets and stairs.

### **Xtra Features**

All the features of the Henry you know and love, plus more! Henry Xtra's unique AiroBrush is perfect for picking-up stubborn pet hairs from carpets, and his hard-floor tool is engineered to provide peak suction performance on hard-floors. With his huge 9L capacity, Henry Xtra keeps you cleaning for longer.

### **Specialist Hard-Floor Tool**

Lightweight, powerful in use, and engineered to provide peak suction performance on hard-floors, including laminate, tiles and wood.

Henry Xtra's AiroBrush easily picks-up stubborn pet hairs from carpets and stairs. The AiroBrush uses Henry's powerful airflow to operate the turbo brush, actively lifting hairs from the carpet fibres.