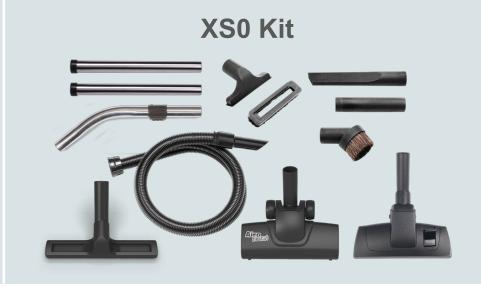

### **Product Specifications**

| Model  | Motor | Power           | Suction H <sup>2</sup> O | Capacity | Kit | Cleaning Range | Weight | Dimensions WxLxH |
|--------|-------|-----------------|--------------------------|----------|-----|----------------|--------|------------------|
| HVX200 | 620W  | 230V AC 50/60Hz | 2300mm                   | 9L       | XS0 | 26.4m          | 8.0kg  | 340x360x370mm    |