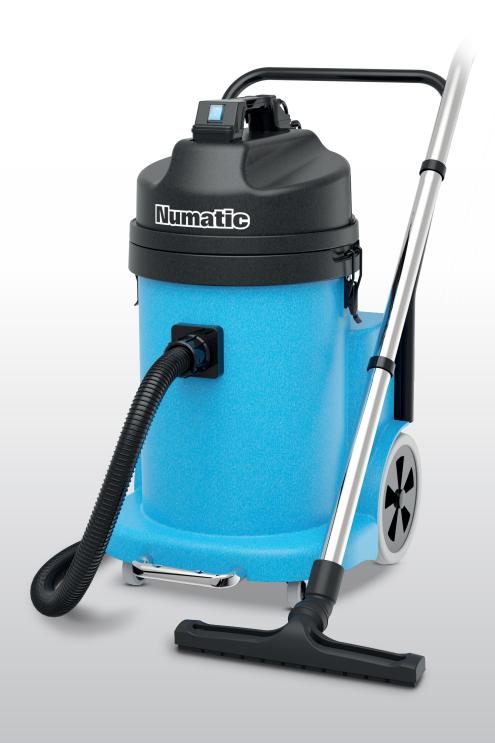

# The CombiVac CV900 provides wet and dry pick-up effortlessly and will be found at home in the dirtiest of places.

The heavy-duty Structofoam construction in both head and body is rugged yet light in weight with our unique high-efficiency dual washable filter system enables the user to switch from dry to wet pick up without the hassle of changing filters or kits.

#### Wet & Dry Pick-up

No need to change kit or filter with our unique filter system.

#### **Built To Last**

Heavy-duty, Structofoam construction to endure years of industrial use.

#### High Efficiency

Dual washable filter system enables users to switch from dry to wet with no hassle.