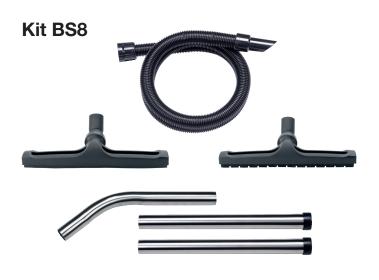

#### A Tool for Every Job

Professional BS8 accessory kit with Stainless Steel tube set.

Unique Filter System

Clean, Dry Floors Again and Again

Colonic Wet and Dry System

Wet and Dry System