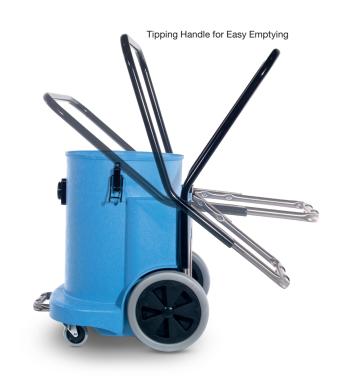

#### Clean for Longer

Huge 30L capacity options, meaning less time emptying, more time cleaning.