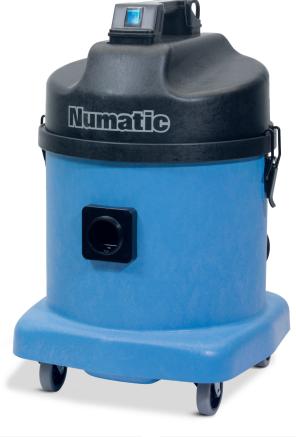

## CV/CVD570

Combination Wet and Dry Vacuum

# The CombiVac CV/CVD570 provides wet and dry pick-up effortlessly and will be found at home in the dirtiest of places.

The heavy-duty Structofoam construction in both head and body is rugged yet light in weight with our unique high-efficiency dual washable filter system enables the user to switch from dry to wet pick up without the hassle of changing filters or kits.