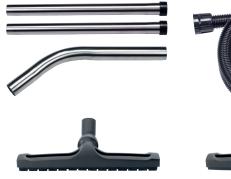

#### A Tool for Every Job

Professional BS8 accessory kit with Stainless Steel tube set.