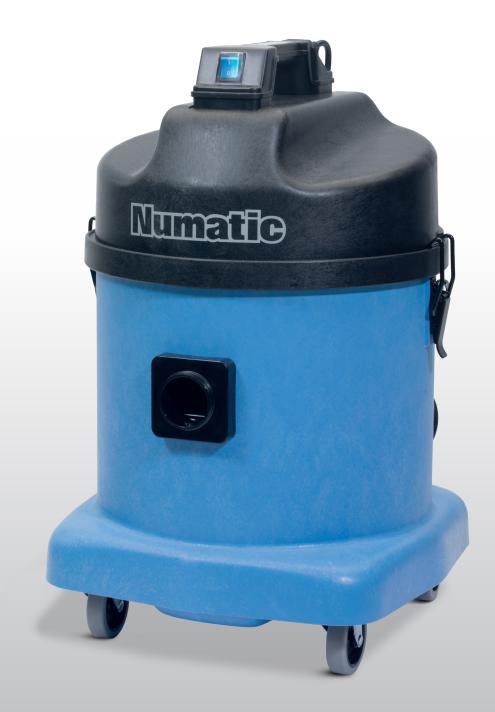

## CV/CVD570

Combination Wet and Dry Vacuum

# The CombiVac CV/CVD570 provides wet and dry pick-up effortlessly and will be found at home in the dirtiest of places.

The heavy-duty Structofoam construction in both head and body is rugged yet light in weight with our unique high-efficiency dual washable filter system enables the user to switch from dry to wet pick up without the hassle of changing filters or kits.

#### **Built To Last**

Heavy-duty, Structofoam construction to endure years of industrial use.

#### Clean for Longer

Huge 13L capacity options, meaning less time emptying, more time cleaning.

#### **Available With Optional One or Two Motored Models**

Simplex One Motored Model - CV570 Duplex Two Motored Model - CVD570

Colonic Wet and Dry System

Wet and Dry System

Clean, Dry Floors Again and Again