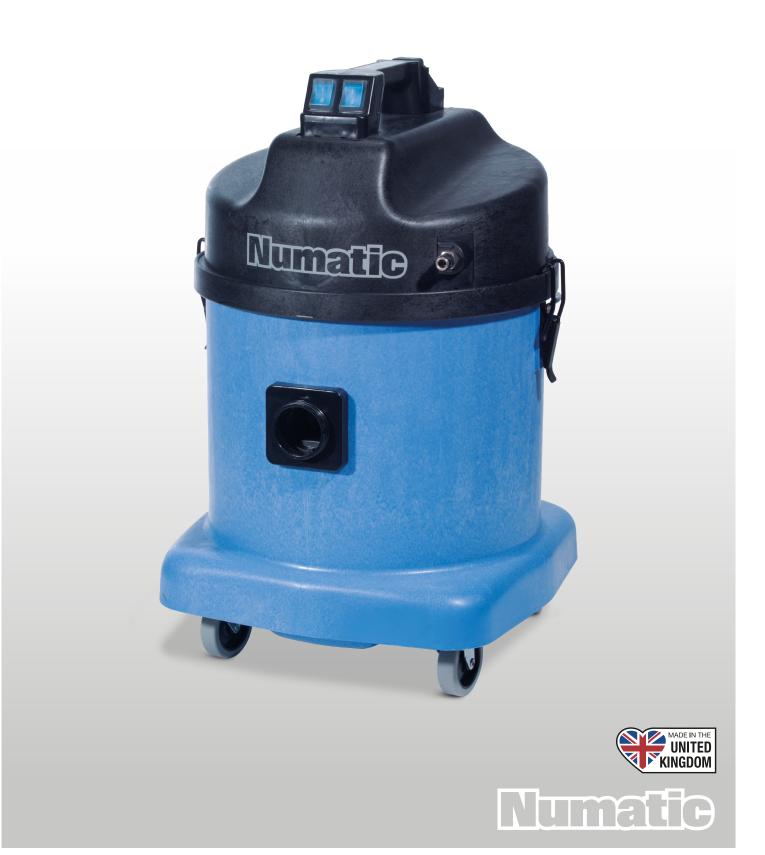

## The CleanTec 570 provides powerful cleaning results with tough construction, huge capacity and long-life TwinFlo bypass motors which is easy to store, always on hand and ready for anything.

The heavy-duty Structofoam construction in both head and body is rugged yet light in weight, and our tank within a tank design is simple, clean and efficient providing an easy to fill and quick to change system.

The power head incorporates the high performance TwinFlo bypass motor and the PowerFlo pump system which injects the cleaning solution deep into the carpets in a continuous deep cleaning cycle.

Our tank within a tank design is simple, clean and efficient providing an easy to fill and quick to change system.

#### Built to Last

Heavy-duty, Structofoam construction to endure years of industrial use.

#### **Ease of Transit**

Ergonomic, easy-carry handle and large rear wheels for stability.