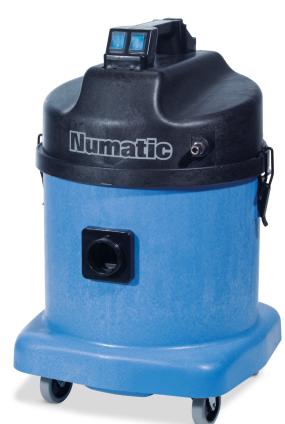

# CT/CTD570 Wet, Dry and Extraction Vacuum

## The CleanTec 570 provides powerful cleaning results with tough construction, huge capacity and long-life TwinFlo bypass motors which is easy to store, always on hand and ready for anything.

The heavy-duty Structofoam construction in both head and body is rugged yet light in weight, and our tank within a tank design is simple, clean and efficient providing an easy to fill and quick to change system.

#### Built to Last

Heavy-duty, Structofoam construction to endure years of industrial use.

#### **Ease of Transit**

Ergonomic, easy-carry handle and large rear wheels for stability.