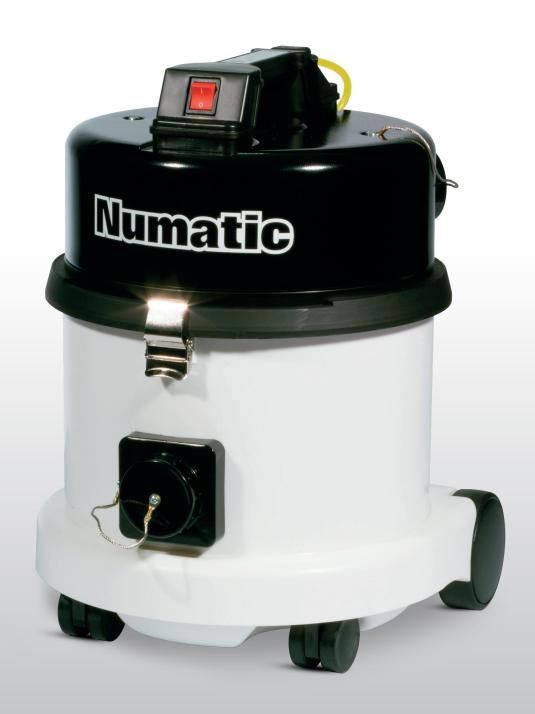

# **CRQ370**

Cleanroom Filtration

## Compact design providing professional specification and high-filtration with **HEPA H13 MicroFilter and all-steel** motor power head construction.

The 5-stage HEPA filtration design provides a certified operational performance of 100% down to a particle size of 0.1um without loss of power or performance.

#### **Built to Last**

Professional specification with all-steel motor power head construction.