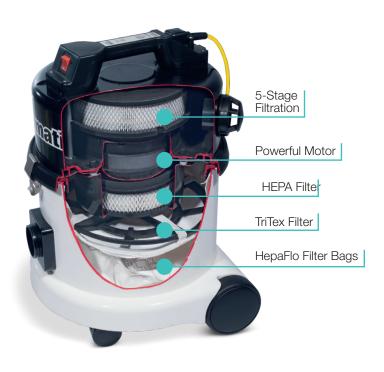

## Compact design providing professional specification and high-filtration with **HEPA H13 MicroFilter and all-steel** motor power head construction.

The 5-stage HEPA filtration design provides a certified operational performance of 100% down to a particle size of 0.1um without loss of power or performance.

#### **Advanced Filtration**

High-efficiency 5-stage HEPA filtration tested to EN1822 standard.

### Easy, Clean & Safe Emptying

High-efficiency, triple-layer HepaFlo filter bags.