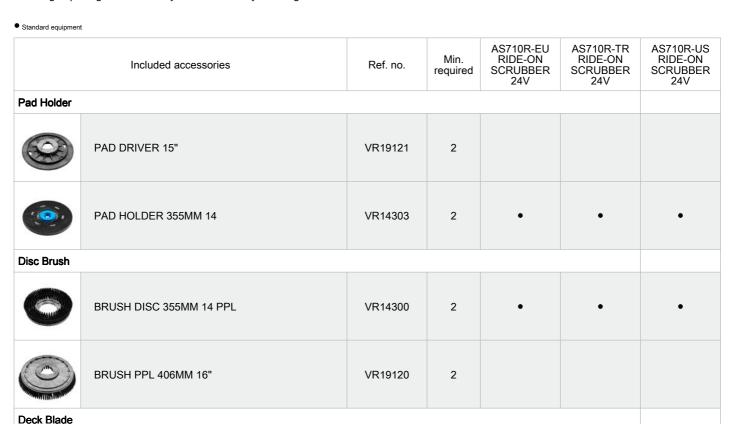

## The perfect ride-on solution for scrubbing and drying

|                   | Included accessories              | Ref. no.  | Min.<br>required | AS710R-EU<br>RIDE-ON<br>SCRUBBER<br>24V     | AS710R-TR<br>RIDE-ON<br>SCRUBBER<br>24V        | AS710R-US<br>RIDE-ON<br>SCRUBBER<br>24V        |
|-------------------|-----------------------------------|-----------|------------------|---------------------------------------------|------------------------------------------------|------------------------------------------------|
| IIIII             | BLADE SIDE SKIRT RUBBER KIT       | VR14015   | 2                | •                                           | •                                              | •                                              |
|                   | BLADE SIDE SKIRT RUBBER KIT       | VR19123   | 2                |                                             |                                                |                                                |
| Squeegee Bl       | ade                               |           |                  |                                             |                                                |                                                |
|                   | BLADE SQUEEGEE FRONT PU 940MM 37  | VR16002   | 1                | •                                           | •                                              | •                                              |
|                   | BLADE SQUEEGEE REAR PU 940MM 37   | VR16003   | 1                | •                                           | •                                              | •                                              |
|                   | BLADE SQUEEGEE FRONT PU 1020MM 40 | VF84207   | 0                |                                             |                                                |                                                |
|                   | BLADE SQUEEGEE REAR PU 1020MM 40  | VF84208   | 0                |                                             |                                                |                                                |
| Battery           |                                   |           |                  |                                             |                                                |                                                |
|                   | BATT 6V-210AH AGM C5              | 559503253 | 4                | •                                           | •                                              | •                                              |
| Viper Access      | ory                               |           |                  |                                             |                                                |                                                |
| €.                | CHARGER ON BOARD KIT EU           | VR13240   | 1                | •                                           | •                                              |                                                |
| 4                 | KIT FRONT BUMPER                  | VR10027   | 1                | •                                           | •                                              | •                                              |
| Standard equipmen | t                                 |           |                  |                                             |                                                |                                                |
|                   | Included accessories              | Ref. no.  | Min.<br>required | AS710R-CN<br>RIDE-ON<br>SCRUBBER<br>NO BAT. | AS710R-NB<br>RIDE-ON<br>SCRUBBER<br>NO BATTERY | AS850R-EU<br>RIDER NO<br>BATTERY NO<br>CHARGER |
| Pad Holder        |                                   |           |                  |                                             |                                                |                                                |
|                   |                                   |           |                  |                                             |                                                |                                                |