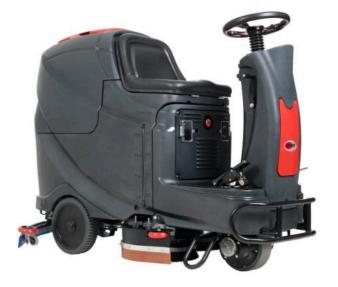

#### The perfect ride-on solution for scrubbing and drying

The AS710R/AS850R is medium-sized ride-on scrubber dryers and the perfect solution for scrubbing and drying in heavy-trafic areas.

Ideally suited for daily indoor cleaning in

AS710R/AS850R have modern styling and are compact, robust and easy to use. As standard, the machines are delivered with the following accessoiries: brush x 2, pad holder x 2, squeegee, on-board charger, and batteries 6V x 4. Front bumper and warning lamp is optional for the machine.

- Simple and easy to operate: Intuitive dashboard, one touch button and userfriendly menu for operation settings
- Robust and powerful: Use mechanical way to lift or lower the brush or squeegee. And the optional front bumper protects the machine for longer life-time
- Reliable and safety: Automatic reduce speed control and ergonomic
   Picture shown may not represent model quoted
   seat with safety switch. Built-in squeegee hanging system on recovery tank for easy machine transfer in narrow areas
- · Storage for cell-phone or other gadgets, USB port provides a fast solution for charging your cell-phone
- · An integrated on-board charger enables easy plug-in and battery charge at any outlet
- · Large opening to the recovery tank allows easy cleaning